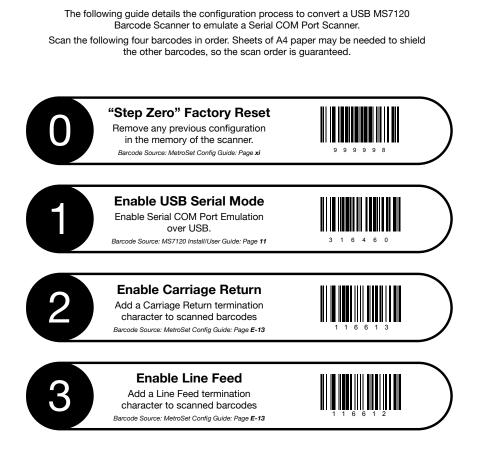

## Honeywell Orbit MS7120

**WARNING:** Not all MS7120's were born the same! Only **MS7120<u>-38</u>** supports Serial Emulation over USB, there are 3 other models of the same scanner that don't support this. Be careful to order the "MS7120-38" model See page 24 of the MS7120 Install and User Guide "Applications and Protocols" for more information on the supported protocols of each scanner type.

Note: Carriage Return and Line Feed characters need to be added, as this is what the Member Checker application expects when speaking with the scanner.

MS7120 Orbit Scanner Configuration

Having scanned these barcodes, please follow the Sports Booker documentation to identify the correct COM port number, and configure the MemberChecker application.